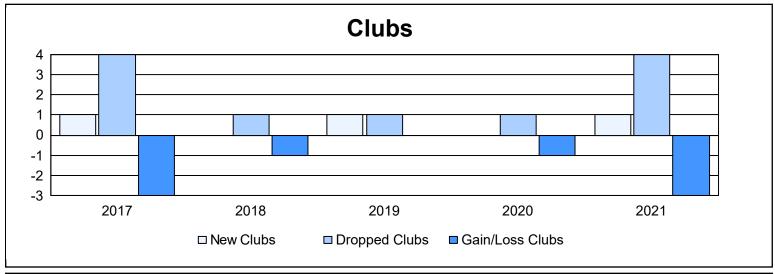

District LA 5

As of June 2021 Cumulative

| Year      | New<br>Clubs | Dropped<br>Clubs | Gain/<br>Loss<br>Clubs | New<br>Members | Charter<br>Members | Reinstate<br>Members | Transfer<br>Members | Total<br>Member<br>Added | Total<br>Members<br>Dropped | Gain/<br>Loss<br>Members |
|-----------|--------------|------------------|------------------------|----------------|--------------------|----------------------|---------------------|--------------------------|-----------------------------|--------------------------|
| 2016-2017 | 1            | 4                | -3                     | 281            | 43                 | 40                   | 2                   | 366                      | 313                         | 53                       |
| 2017-2018 | 0            | 1                | -1                     | 137            | 24                 | 5                    | 2                   | 168                      | 347                         | -179                     |
| 2018-2019 | 1            | 1                | 0                      | 71             | 48                 | 5                    | 0                   | 124                      | 231                         | -107                     |
| 2019-2020 | 0            | 1                | -1                     | 181            | 4                  | 13                   | 18                  | 216                      | 173                         | 43                       |
| 2020-2021 | 1            | 4                | -3                     | 121            | 37                 | 18                   | 2                   | 178                      | 239                         | -61                      |
| Average   | 1            | 2                | -2                     | 158            | 31                 | 16                   | 5                   | 210                      | 261                         | -50                      |