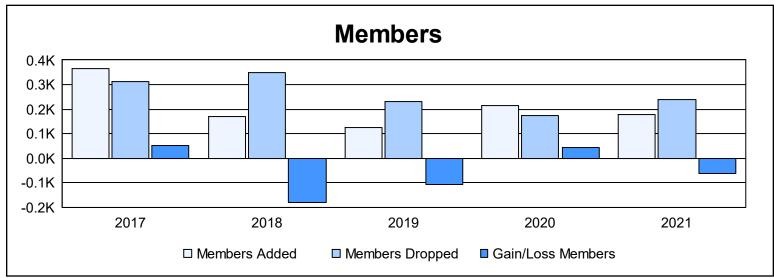

District LA 5

As of June 2021 Cumulative

| Year      | New<br>Clubs | Dropped<br>Clubs | Gain/<br>Loss<br>Clubs | New<br>Members | Charter<br>Members | Reinstate<br>Members | Transfer<br>Members | Total<br>Member<br>Added | Total<br>Members<br>Dropped | Gain/<br>Loss<br>Members |
|-----------|--------------|------------------|------------------------|----------------|--------------------|----------------------|---------------------|--------------------------|-----------------------------|--------------------------|
| 2016-2017 | 1            | 4                | -3                     | 281            | 43                 | 40                   | 2                   | 366                      | 313                         | 53                       |
| 2017-2018 | 0            | 1                | -1                     | 137            | 24                 | 5                    | 2                   | 168                      | 347                         | -179                     |
| 2018-2019 | 1            | 1                | 0                      | 71             | 48                 | 5                    | 0                   | 124                      | 231                         | -107                     |
| 2019-2020 | 0            | 1                | -1                     | 181            | 4                  | 13                   | 18                  | 216                      | 173                         | 43                       |
| 2020-2021 | 1            | 4                | -3                     | 121            | 37                 | 18                   | 2                   | 178                      | 239                         | -61                      |
| Average   | 1            | 2                | -2                     | 158            | 31                 | 16                   | 5                   | 210                      | 261                         | -50                      |